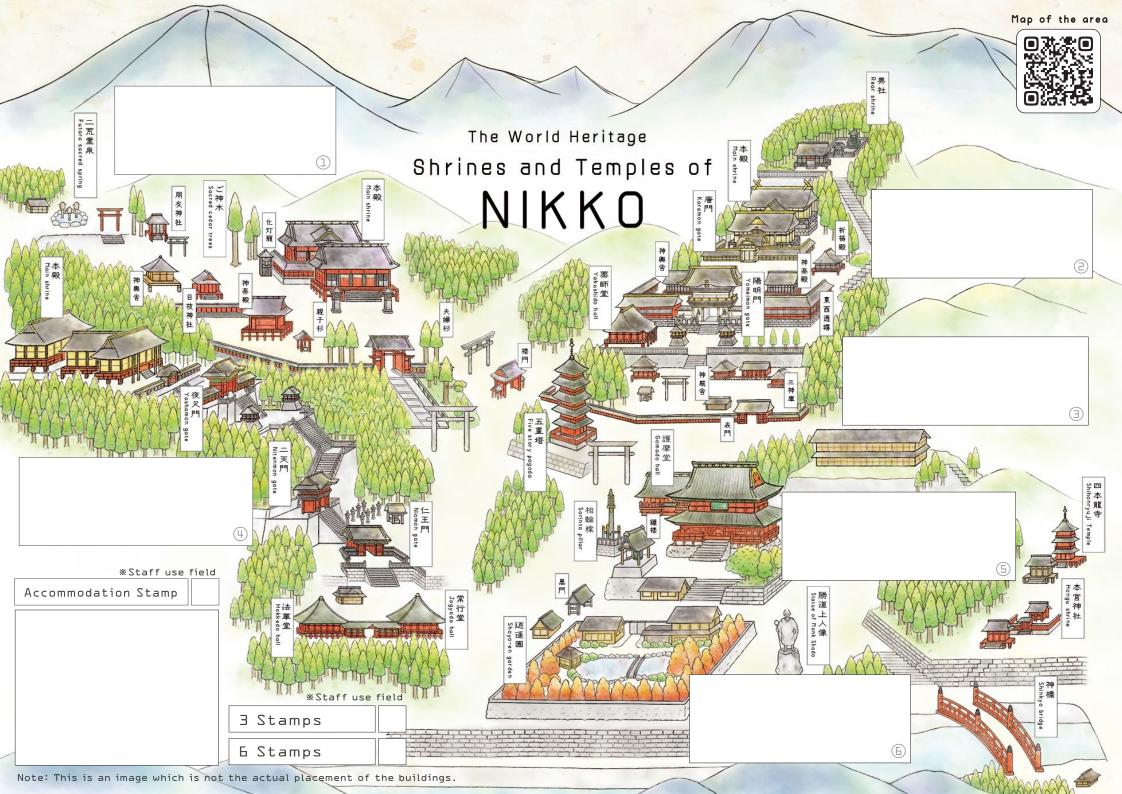

### How to enjoy

- 1. Please visit the following Stamp Locations and get stamps on this leaflet. If you stay at the Eligible Accommodation, you can also get a stamp.
- 2. After collecting the required number of stamps, please go to one of the Information Centers and show your leaflet to the staff to receive your Commemorative Gifts.

#### Stamp Locations (6 places)

#### Nikko Toshogu Shrine

- Seyond Omotemon gate (Entrance fee / Adult 1,600 yen)
- Inside of Toshogu Museum (Admission fee / Adult 1,000 yen) \*Combined ticket for two places / Adult 2,400 yen)

#### Nikko Futarasan Linja Shrine

- Near Futara Sacred Spring (Entrance fee / Adult 300 yen)
- Near Shinkyo Bridge (Entrance fee / Adult 300 yen) \*Commemorative Goshuin Stamp is also availabe (500 yen)

#### Nikko-zan Rinno-ji Temple

- 💙 Inside of Sanbutsudo Hall (Admission fee / Adult 400 yen)
- 💙 Near Haiden hall in Taiyuin (Entrance fee / Adult 550 yen)
  - \* Combined ticket for two places / Adult 900 yen
  - \* Commemorative Goshuin Stamp is also availabe (500 yen)

#### Commemorative Gifts

3 Stamps

6 Stamps

Accommodation Stamp

Original design Post card

Anniversary design. Magnet

Anniversary design Sticker

- \* If you collect 6 stamps, you will receive both a postcard and a magnet.
- \* Accommodation Stamp is not included in the total number of stamps.