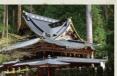

#### Nikko Futarasan Linja Shrine

- Near Futara Sacred Spring (Entrance fee / Adult 300 yen)
- Near Shinkyo Bridge (Entrance fee / Adult 300 yen) \*Commemorative Goshuin Stamp is also availabe (500 yen)