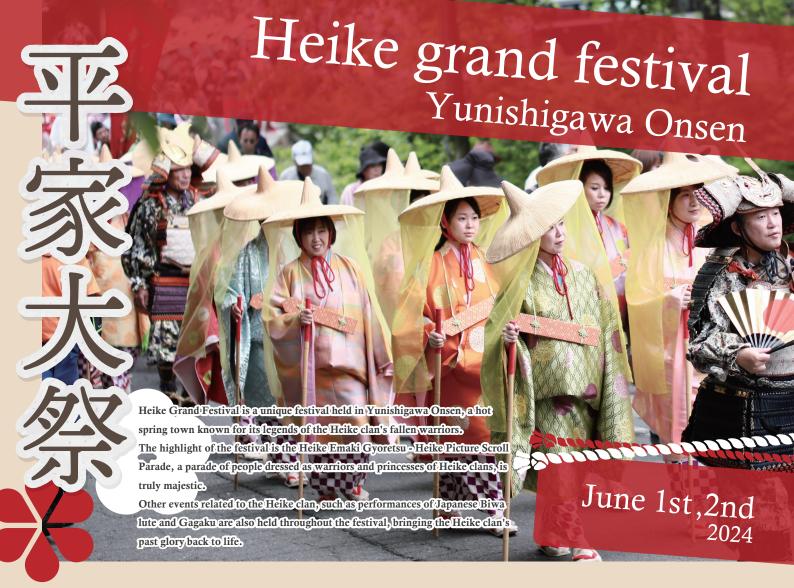

## June 2nd

11:00~ Heike Emaki Procession departure ceremony

spot:Yunishigawa district center

11:15~ Heike Emaki Procession departure

(to Heike no sato village)

Heike Emaki Procession arrival 11:40~ a.m.

spot:Heike-no-sato village