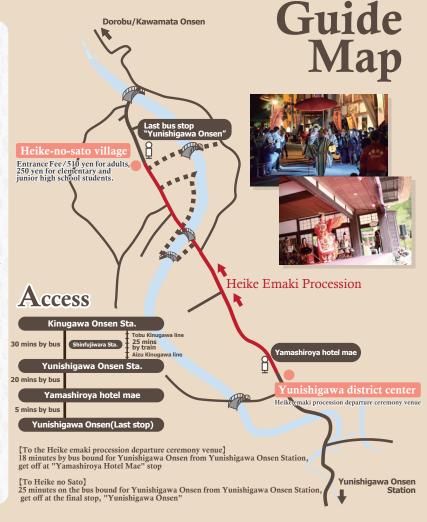

## June 2nd

11:00~ Heike Emaki Procession departure ceremony

spot:Yunishigawa district center

11:15~ Heike Emaki Procession departure

(to Heike no sato village)

Heike Emaki Procession arrival 11:40~ a.m.

spot:Heike-no-sato village